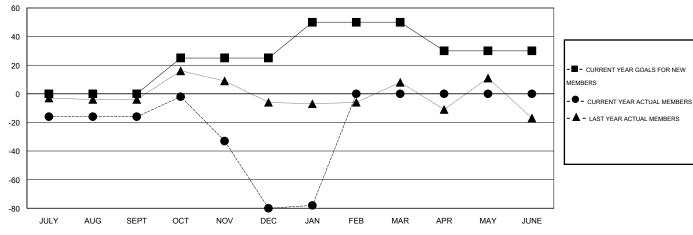

| Members                     |                    |                       |                              |                             |  |  |  |  |  |  |
|-----------------------------|--------------------|-----------------------|------------------------------|-----------------------------|--|--|--|--|--|--|
| RESULTS FOR 2013-2014       |                    |                       |                              |                             |  |  |  |  |  |  |
| QUARTER                     | NEW MEMBER<br>GOAL | ACTUAL NEW<br>MEMBERS | ACTUAL<br>DROPPED<br>MEMBERS | ACTUAL NET<br>GAIN/<br>LOSS |  |  |  |  |  |  |
| JULY/AUG/SEPT               | 0                  | 0                     | 16                           | -16                         |  |  |  |  |  |  |
| OCT/NOV/DEC                 | 25                 | 20                    | 84                           | -64                         |  |  |  |  |  |  |
| JAN/FEB/MAR<br>APR/MAY/JUNE | 25<br>-20          | 2<br>0                | 0                            | 2<br>0                      |  |  |  |  |  |  |

## GOALS AND ACTUAL MEMBERS CUMULATIVE

| DROPPED CLUBS: 0  DROPPED MEMBERS |        | 8 CLUBS OF 47 ADDED 1 OR MORE NEW MEMBERS | GENDER DISTRIBUTION  MALE 459 (38.73%)  FEMALE 726 (61.27%) |     |
|-----------------------------------|--------|-------------------------------------------|-------------------------------------------------------------|-----|
| DECEASED CLUB CANCELLED           | 1<br>0 | CLICK HERE FOR HEALTH ASSESSMENT DATA     | FAMILY UNIT MEMBERS                                         | 347 |
| OTHER                             | 99     |                                           | HEAD OF HOUSEHOLD                                           | 141 |
| TOTAL                             | 100    |                                           | NON-HEAD OF HOUSEHOLD                                       | 206 |